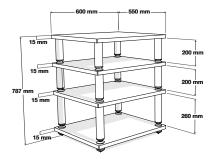

# **USABLE DIMENSIONS**

Overall dimensions (W x H x D): 600 x 787 x 550mm

Upper shelf (W xHx D): 600 x 550 mm