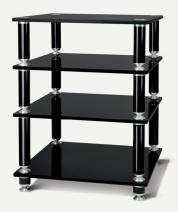

#### **DESCRIPTION**

With the Stabbl line, Norstone has decided to go with simplicity, and offers 2 TV and Hifi pieces that are perfect for audiophiles. They are as sturdy as they are functional. Whether you choose the Hifi or the AV version, the Stabbl pieces feature unique technical attributes, with a wave absorption system that supports each of the shelves, and featuring a remarkable 15mm thickness. These black glass shelves give this product line a sleek quality that will adapt to every style. The storage modules feature spacious dimensions to accommodate all the elements of your high fidelity or home theatre system, including the heaviest and bulkiest components. With flawless manufacturing and unflinching high-end design, the Stabbl will satisfy the most demanding tastes.

#### **DESIGN**

Finishes: Black lacquered

Structure: Black powder coated steel, brushed satin

Shelves: Black tempered glass