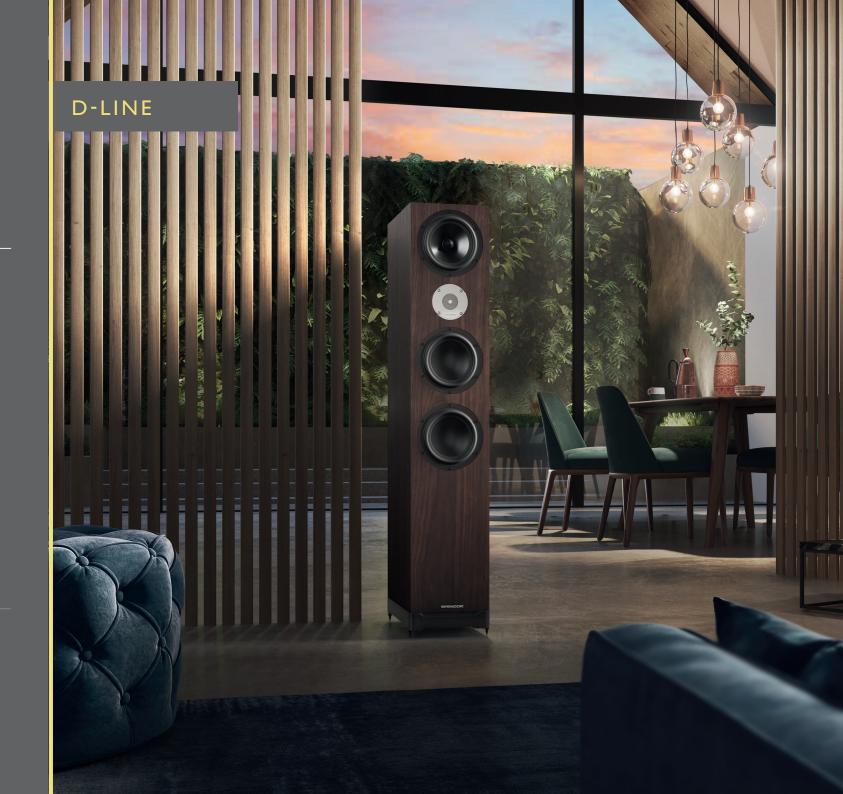

## D-LINE

## Revealing every detail

Dynamic and pure, D-Line loudspeakers reveal every nuance of the performance with absolute clarity, resolution and realism. No distortion, no ambiguity, no blurring of the music's shades, tones and colours: all is exact, seamless and detailed; absolutely faithful to the original recording while highlighting subtleties you may never have noticed before. With their transparent, superbly natural sound and extraordinary resolution, they create an airy, spacious soundscape, then invite you in to explore it, uncovering new depths, textures and definition in your music.

This updated floorstander looks as sober as the original D series, but it's a seriously sophisticated performer.

HiFi Choice