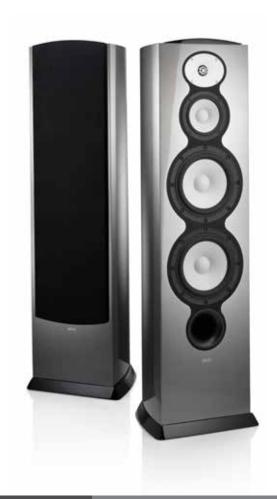

## **Revel F228Be**

## **Features**

- 1" Beryllium Dome Tweeter
- 5<sup>th</sup>-generation Acoustic Lens Waveguide
- Deep Ceramic Composite (DCC) Cone Midrange and Woofer
- High-order Crossovers with Film Capacitors and Air Core Inductors
- Magnetically Attached Grilles
- Four Premium High-gloss Finishes Available; Black, White, Walnut and Metallic Silver