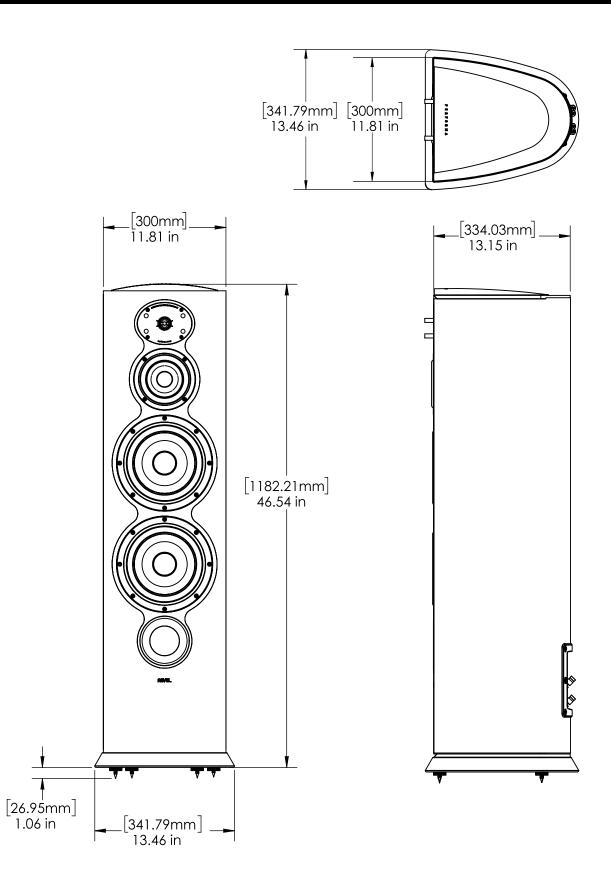

## **Specifications**

| Description                             | 3-way Floorstanding Loudspeaker                                                    |
|-----------------------------------------|------------------------------------------------------------------------------------|
| Low Frequency Driver Size and Material  | Dual 8" (200mm) Deep Ceramic<br>Composite (DCC) Aluminum Cones with<br>Cast Frames |
| Mid Frequency Driver Size and Material  | 5.25" (130mm) DCC Aluminum Cone with Cast Frame                                    |
| High Frequency Driver Size and Material | 1" (25mm) Beryllium Dome with<br>Acoustic Lens Waveguide                           |
| Recommended Amplifier Power             | 50 – 350 Watts                                                                     |
| Nominal Impedance                       | 8 Ohms                                                                             |
| Loudspeaker Sensitivity (2.83 V/1m)     | 90dB                                                                               |
| Frequency Response                      | 27Hz — 44kHz (-6dB)                                                                |
| Crossover Frequency                     | 260Hz; 2.1kHz                                                                      |
| Dimensions (H x W x D)                  | 46.5 x 11.8 x 13.2"<br>(1181 x 302 x 335mm)                                        |
| Weight                                  | 82 lbs (37.2kg)                                                                    |
| Inputs                                  | Dual Gold-plated Binding Posts with<br>Shorting Straps                             |