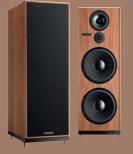

#### CLASSIC

#### The soul of the performance

Assured and powerful, Spendor Classic loudspeakers take you to the very heart of the performance. Their warmth and richness, combined with their clarity and transparency, brings out all the colours and textures in your music, creating a uniquely immersive and comforting soundscape. They'll send shivers down your spine, bring back fond memories, and encourage you to rediscover the music you love. Above all, they capture the soul of the recording, bringing a new intimacy and intensity to your listening experience.