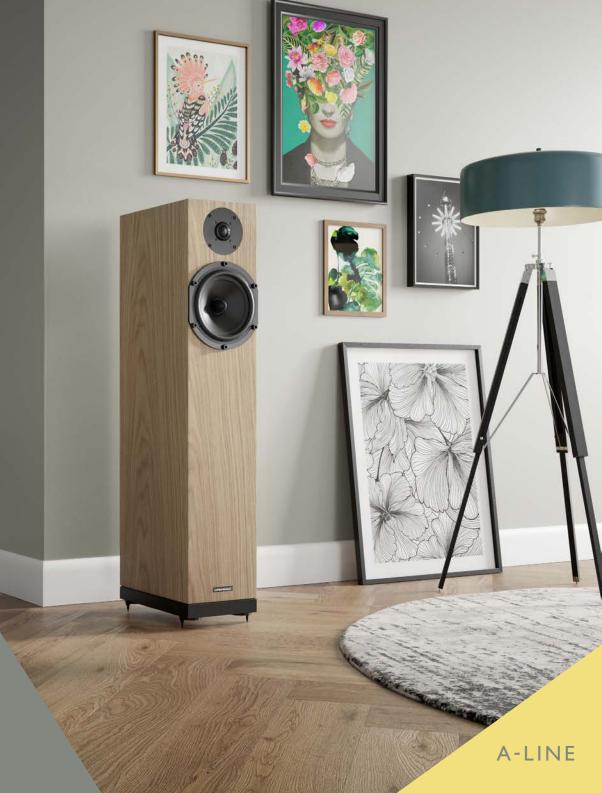

#### A-LINE

#### Bringing music to life

Energetic and uplifting, A-Line loudspeakers deliver sound with projection, character and sheer entertainment far beyond their modest dimensions. With their clean, open sound, they're outgoing, friendly and expressive, bringing a natural sense of life and articulation to your music. They're refined and composed, with real subtlety, but also with a snap and drive that makes them captivating to listen to at all times. LONDON

Image: Second second

Elegant floorstanders with a dynamic sound

What Hi-Fi?