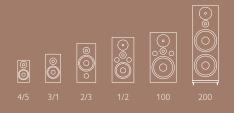

## CLASSIC

| CLASSIC 4/5    | Pair |  | • | ۰ | • |
|----------------|------|--|---|---|---|
| CLASSIC 3/1    | Pair |  |   | ٠ | • |
| CLASSIC 2/3    | Pair |  | • | ٠ | • |
| CLASSIC 1/2    | Pair |  | • | ٠ | • |
| CLASSIC 100    | Pair |  | • | ٠ | • |
| CLASSIC 100 Ti | Pair |  |   | ٠ | • |
| CLASSIC 200    | Pair |  | • | • |   |
| CLASSIC 200 Ti | Pair |  |   | ٠ |   |