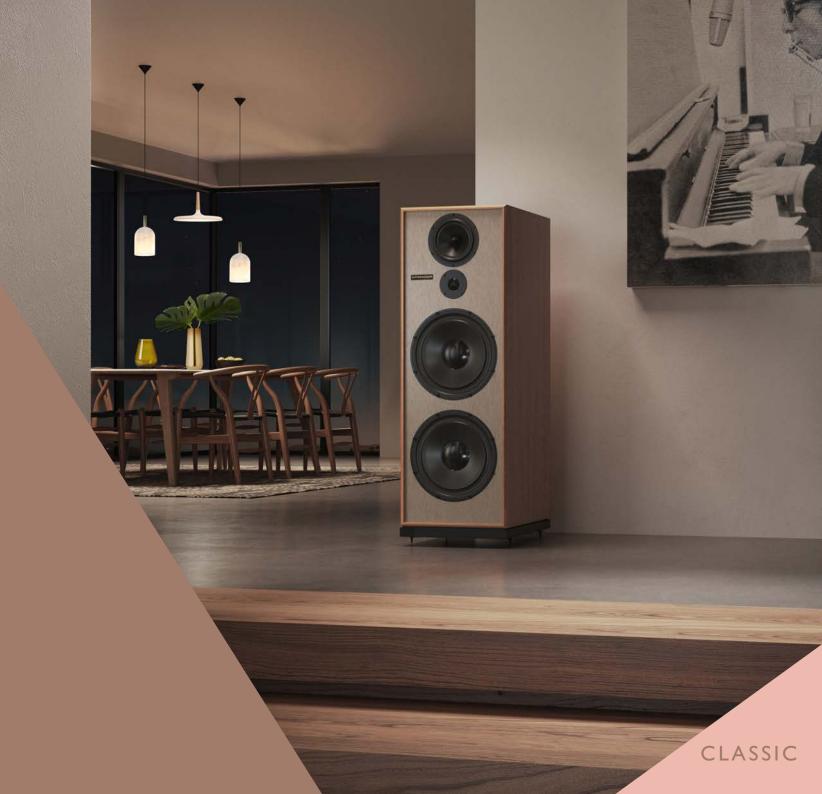

#### CLASSIC

#### The soul of the performance

Assured and powerful, Spendor Classic loudspeakers take you to the very heart of the performance. Their warmth and richness, combined with their clarity and transparency, brings out all the colours and textures in your music, creating a uniquely immersive and comforting soundscape. They'll send shivers down your spine, bring back fond memories, and encourage you to rediscover the music you love. Above all, they capture the soul of the recording, bringing a new intimacy and intensity to your listening experience.